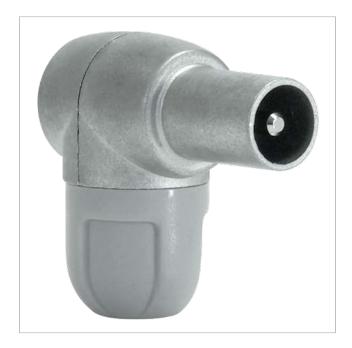

# Elbowed mounting IEC connector with shielded Ø5...6.9 mm

Part-mount IEC connector. The connector is taken apart to insert the inner conductor, and the cable is fixed when the parts are mounted back. Made of Zamak, it provides an outstanding shielded. Compatible with coaxial cable diameters Ø5...6.9 mm.